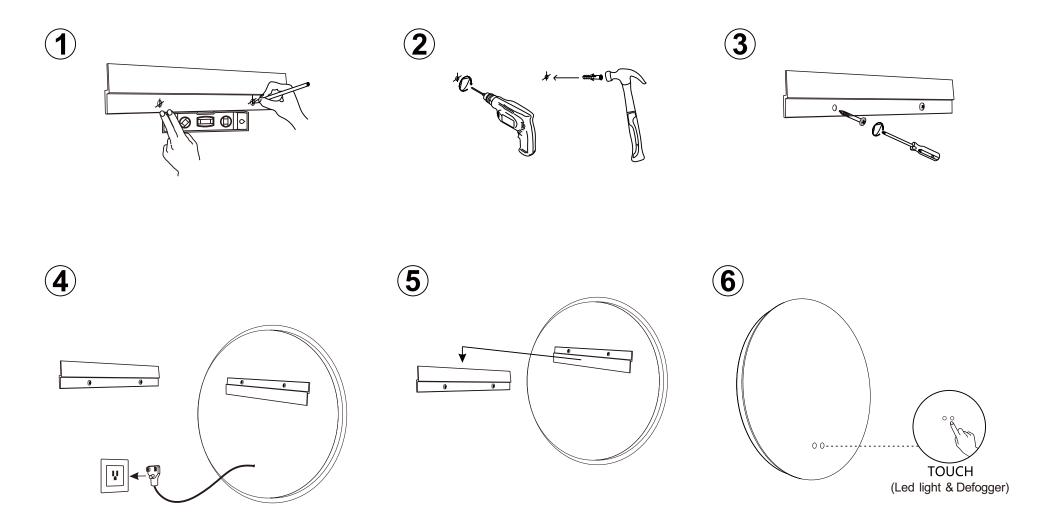

## NOTE:

LED light three color lights. White-Yellow-Warm white. Long press to adjust brightness.

The defogging function automatically loses power after 1 hour, and the light memory function.

## NOTE:

LED light three color lights. White-Yellow-Warm white. Long press to adjust brightness.

The defogging function automatically loses power after 1 hour, and the light memory function.

Accessory:

ool: 💂

## NOTE:

LED light three color lights. White-Yellow-Warm white. Long press to adjust brightness.

The defogging function automatically loses power after 1 hour, and the light memory function.

Accessory: