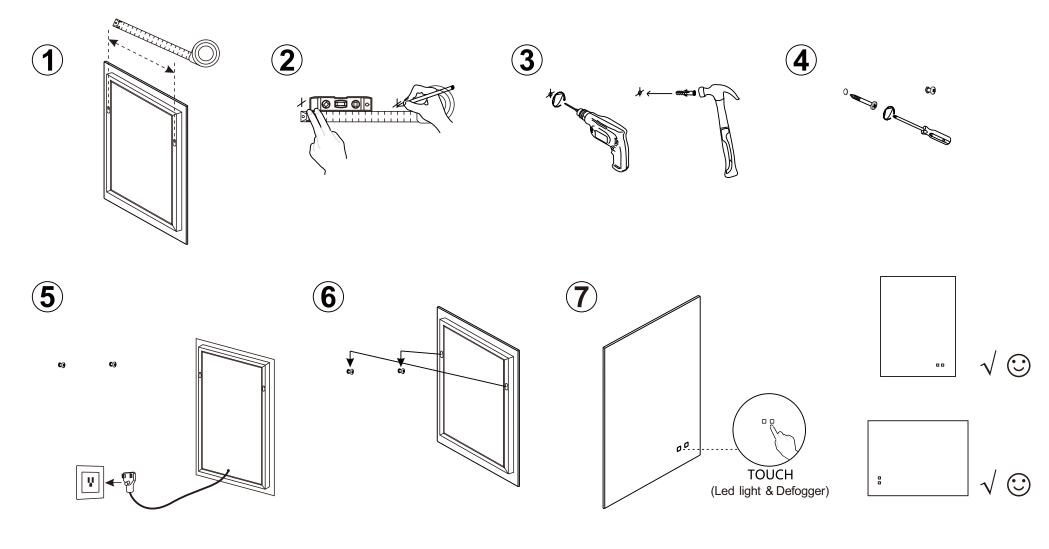

## NOTE:

LED light three color lights. White-Yellow-Warm white. Long press to adjust brightness.

The defogging function automatically loses power after 1 hour, and the light memory function.

## NOTE:

LED light three color lights. White-Yellow-Warm white. Long press to adjust brightness.

The defogging function automatically loses power after 1 hour, and the light memory function.

Accessory:

ool: 💂

## NOTE:

LED light three color lights. White-Yellow-Warm white. Long press to adjust brightness.

The defogging function automatically loses power after 1 hour, and the light memory function.

Accessory: