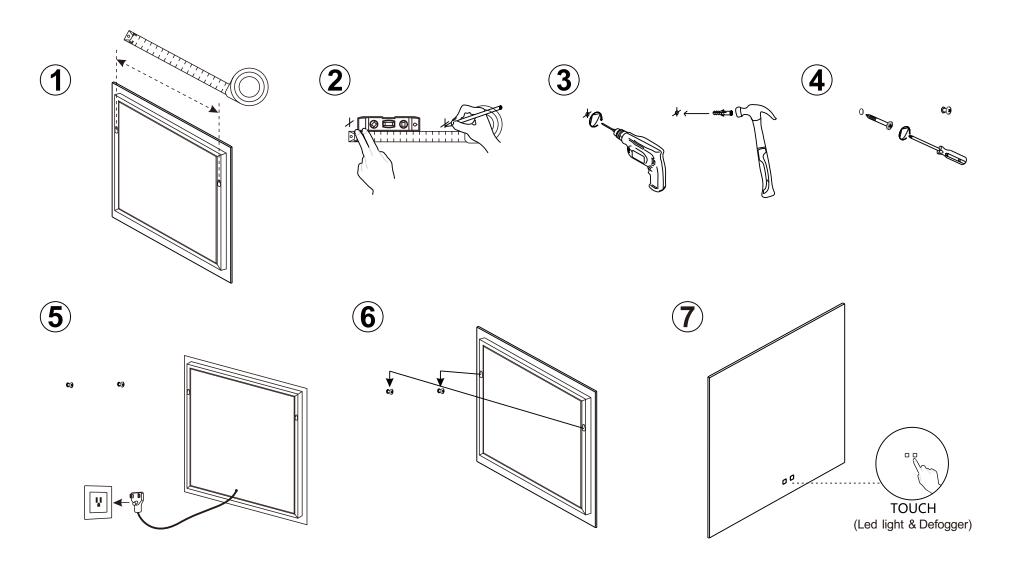

## NOTE:

LED light three color lights. White-Yellow-Warm white. Long press to adjust brightness.

The defogging function automatically loses power after 1 hour, and the light memory function.

## NOTE:

LED light three color lights. White-Yellow-Warm white. Long press to adjust brightness.

The defogging function automatically loses power after 1 hour, and the light memory function.

Accessory:

ool: 💂

## NOTE:

LED light three color lights. White-Yellow-Warm white. Long press to adjust brightness.

The defogging function automatically loses power after 1 hour, and the light memory function.

Accessory: